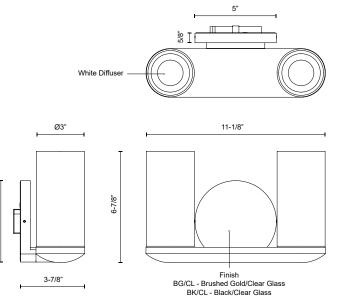

## SPECIFICATION DETAILS

| Fixture Dimensions     | W11-1/8" x H6-7/8" x E3-7/8"                               |
|------------------------|------------------------------------------------------------|
| Light Source           | DC LED WITH DRIVER                                         |
| Wattage                | 21W                                                        |
| Total Lumens           | 1785lm                                                     |
| Delivered Lumens       | 1395lm*                                                    |
| Voltage                | 120V                                                       |
| Color Temperature      | 3000K                                                      |
| CRI (Ra)               | 90CRI                                                      |
| Optional Color Temps   | 2700K - 5000K Available, Minimum Order Quantities<br>Apply |
| LED Rated Life         | 50,000 hours                                               |
| Dimming                | 100% - 10%, TRIAC or ELV Dimmer (Not Included)             |
| Diffuser Details       | White Diffuser (interior)                                  |
| Glass Details          | Clear Glass (exterior)                                     |
| ADA Compliant          | Yes                                                        |
| Location               | Damp                                                       |
| Illumination Direction | Up or Down                                                 |
| Mounting Style         | Up or Down                                                 |
| CEC Title 24 JA8       | Yes, JA8-2022                                              |
| Canopy Dimensions      | W5" x H5" x E5/8"                                          |
| Paint Finish           | BG02; BK02;                                                |
|                        |                                                            |